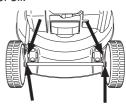

# Dismantling and assembling the cutter

WARNING! Always wear heavy-duty gloves when servicing and maintaining the cutting equipment. The cutters are very sharp and cuts can occur very easily.

The ignition lead should always be removed from the spark plug before repair, cleaning or maintenance work.

#### Dismantling

Unscrew the bolt holding the cutter.

- · Remove bolt, washer and cup spring.
- · Remove the cutter.

#### **Assembly**

 Position the cutter so that the cutting edge faces in the direction of rotation.

 Fit the cup spring, make sure it centres correctly on the engine shaft.

 Fit the washer and tighten the bolt correctly. The bolt should be tightened with a torque of 45-60 Nm.